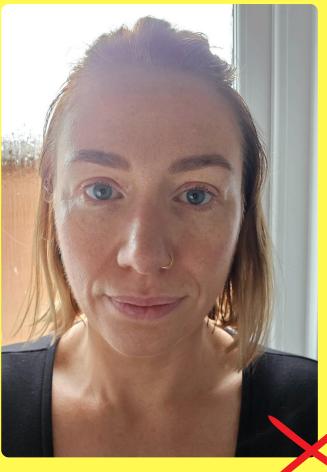

#### **COLOUR ANALYSIS**

FOR YOUR COLOUR ANAYSIS, I NEED <u>MAKEUP FREE</u> PICTURES OF YOUR FACE IN NATURAL LIGHT.

THE BEST WAY TO DO THIS IS TO STAND <u>FACING A WINDOW</u> IN DAYLIGHT.

DO NOT STAND WITH YOUR BACK TO THE WINDOW AS THIS WILL RESULT IN A LESS CLEAR PICTURE AS THE PHOTOS ABOVE SHOW.

THESE WERE TAKEN AT EXACTLY THE SAME TIME, THE ONLY DIFFERENCE IS I AM FACING THE WINDOW IN THE FIRST ONE, AND THE WINDOW IS BEHIND ME IN THE SECOND PIC.

TIE IT UP OR PULL IT BACK AWAY FROM YOUR FACE.

I NEED TO BE ABLE TO ZOOM IN
AND CLEARLY SEE YOUR EYE
COLOUR. IF YOU CANT SEE YOUR
EYE COLOUR CLEARLY ON THE
PICTURES, THEN I WON'T BE
ABLE TO EITHER.