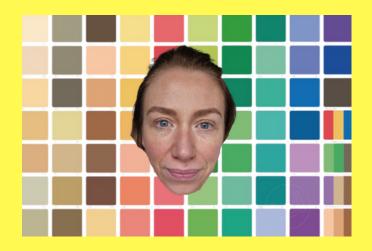

I WILL USE AN APP TO REMOVE
THE BACKGROUND AND
ANYTHING ELSE TO JUST LEAVE
YOUR HEAD SO IT DOESN'T
MATTER WHAT YOU ARE
WEARING.

I NEED TO BE ABLE TO CUT YOUR FACE OUT FROM THE PHOTO AND THEN I WILL ADD THIS PICTURE TO ALL OF THE DIFFERENT COLOUR PALETTES TO SHOW ME HOW THE DIFFERENT COLOURS WORK NEXT TO YOUR FACE LIKE THE PICS BELOW...