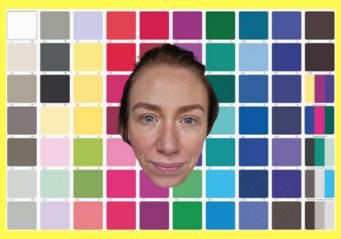

I WILL USE AN APP TO REMOVE
THE BACKGROUND AND
ANYTHING ELSE TO JUST LEAVE
YOUR HEAD SO IT DOESN'T
MATTER WHAT YOU ARE
WEARING.

I NEED TO BE ABLE TO CUT YOUR FACE OUT FROM THE PHOTO AND THEN I WILL ADD THIS PICTURE TO ALL OF THE DIFFERENT COLOUR PALETTES TO SHOW ME HOW THE DIFFERENT COLOURS WORK NEXT TO YOUR FACE LIKE THE PICS BELOW...