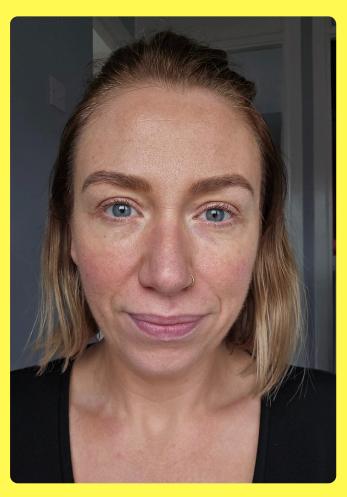

#### **COLOUR ANALYSIS**

FOR YOUR COLOUR ANAYSIS, I NEED <u>MAKEUP FREE</u> PICTURES OF YOUR FACE IN NATURAL LIGHT.

THE BEST WAY TO DO THIS IS TO STAND <u>FACING A WINDOW</u> IN DAYLIGHT.

DO NOT STAND WITH YOUR BACK TO THE WINDOW AS THIS WILL RESULT IN A LESS CLEAR PICTURE AS THE PHOTOS ABOVE SHOW.

THESE WERE TAKEN AT EXACTLY THE SAME TIME, THE ONLY DIFFERENCE IS I AM FACING THE WINDOW IN THE FIRST ONE, AND THE WINDOW IS BEHIND ME IN THE SECOND PIC.

TIE IT UP OR PULL IT BACK AWAY FROM YOUR FACE.

I NEED TO BE ABLE TO ZOOM IN
AND CLEARLY SEE YOUR EYE
COLOUR. IF YOU CANT SEE YOUR
EYE COLOUR CLEARLY ON THE
PICTURES, THEN I WON'T BE
ABLE TO EITHER.